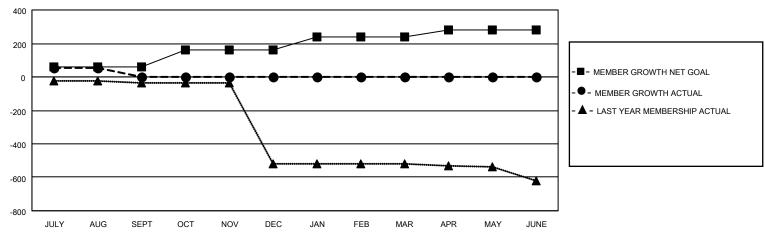

## GOALS AND ACTUAL MEMBERS CUMULATIVE

| DROPPED CLUBS: 0 |    | 11 CLUBS OF 48 ADDED 1 OR MORE<br>NEW MEMBERS | GENDER DISTRIBUTION  MALE 895 (61.72%) |              |     |
|------------------|----|-----------------------------------------------|----------------------------------------|--------------|-----|
|                  |    |                                               | FEMALE                                 | 555 (38.28%) |     |
| DROPPED MEMBERS  |    |                                               |                                        |              |     |
| DECEASED         | 0  | CLICK HERE FOR CUMULATIVE                     | TOTAL FAMILY UNIT MEMBERS              |              | 699 |
| CLUB CANCELLED   | 0  | MEMBERSHIP DATA                               | FAMILY MEMBERS DAVING HALF             |              | 376 |
| OTHER 14         |    |                                               | FAMILY MEMBERS PAYING HALF DUES        |              | 370 |
| TOTAL            | 14 |                                               |                                        |              |     |

## LOCATION INDIA District 322C5 Results as of: 8/31/2020

| Clubs         |               |             |               | Members               |                        |                         |                                                    |  |
|---------------|---------------|-------------|---------------|-----------------------|------------------------|-------------------------|----------------------------------------------------|--|
|               | RESULTS FOR   | R 2020-2021 |               | RESULTS FOR 2020-2021 |                        |                         |                                                    |  |
| QUARTER       | NEW CLUB GOAL | NEW CLUBS   | DROPPED CLUBS | QUARTER MEMB          | EER GROWTH NET<br>GOAL | MEMBER GROWTH<br>ACTUAL | DROPPED<br>MEMBERS ACTUAL<br>(including transfers) |  |
| JULY/AUG/SEPT | 2             | 0           | 0             | JULY/AUG/SEPT         | 60                     | 91                      | 14                                                 |  |
| OCT/NOV/DEC   | 2             | 0           | 0             | OCT/NOV/DEC           | 100                    | 0                       | 0                                                  |  |
| JAN/FEB/MAR   | 2             | 0           | 0             | JAN/FEB/MAR           | 80                     | 0                       | 0                                                  |  |
| APR/MAY/JUNE  | 0             | 0           | 0             | APR/MAY/JUNE          | 40                     | 0                       | 0                                                  |  |