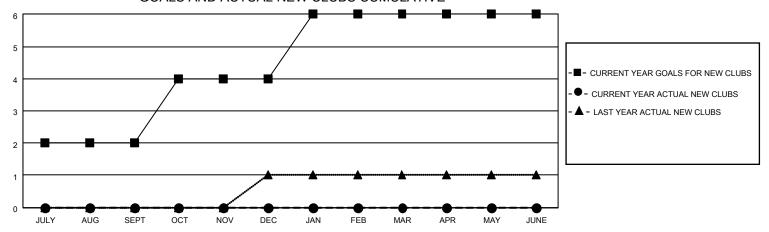

## GOALS AND ACTUAL NEW CLUBS CUMULATIVE

## LOCATION INDIA District 322C5 Results as of: 8/31/2020

| Clubs         |               |             |               | Members               |                        |                         |                                                    |  |
|---------------|---------------|-------------|---------------|-----------------------|------------------------|-------------------------|----------------------------------------------------|--|
|               | RESULTS FOR   | R 2020-2021 |               | RESULTS FOR 2020-2021 |                        |                         |                                                    |  |
| QUARTER       | NEW CLUB GOAL | NEW CLUBS   | DROPPED CLUBS | QUARTER MEMB          | EER GROWTH NET<br>GOAL | MEMBER GROWTH<br>ACTUAL | DROPPED<br>MEMBERS ACTUAL<br>(including transfers) |  |
| JULY/AUG/SEPT | 2             | 0           | 0             | JULY/AUG/SEPT         | 60                     | 91                      | 14                                                 |  |
| OCT/NOV/DEC   | 2             | 0           | 0             | OCT/NOV/DEC           | 100                    | 0                       | 0                                                  |  |
| JAN/FEB/MAR   | 2             | 0           | 0             | JAN/FEB/MAR           | 80                     | 0                       | 0                                                  |  |
| APR/MAY/JUNE  | 0             | 0           | 0             | APR/MAY/JUNE          | 40                     | 0                       | 0                                                  |  |